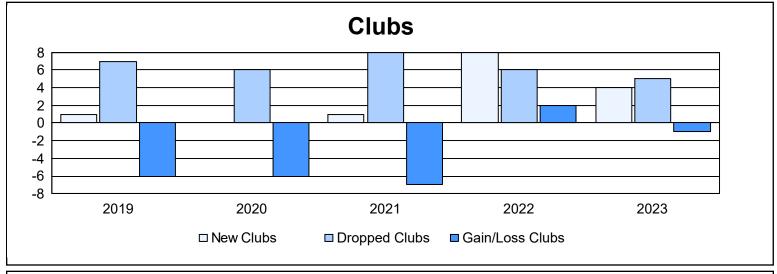

| Year      | New<br>Clubs | Dropped<br>Clubs | Gain/<br>Loss<br>Clubs | New<br>Members | Charter<br>Members | Reinstate<br>Members | Transfer<br>Members | Total<br>Member<br>Added | Total<br>Members<br>Dropped | Gain/<br>Loss<br>Members |
|-----------|--------------|------------------|------------------------|----------------|--------------------|----------------------|---------------------|--------------------------|-----------------------------|--------------------------|
| 2018-2019 | 1            | 7                | -6                     | 643            | 21                 | 13                   | 32                  | 709                      | 1,178                       | -469                     |
| 2019-2020 | 0            | 6                | -6                     | 601            | 0                  | 14                   | 25                  | 640                      | 1,210                       | -570                     |
| 2020-2021 | 1            | 8                | -7                     | 453            | 54                 | 17                   | 14                  | 538                      | 990                         | -452                     |
| 2021-2022 | 8            | 6                | 2                      | 479            | 214                | 15                   | 16                  | 724                      | 870                         | -146                     |
| 2022-2023 | 4            | 5                | -1                     | 613            | 94                 | 7                    | 9                   | 723                      | 882                         | -159                     |
| Average   | 3            | 6                | -4                     | 558            | 77                 | 13                   | 19                  | 667                      | 1,026                       | -359                     |